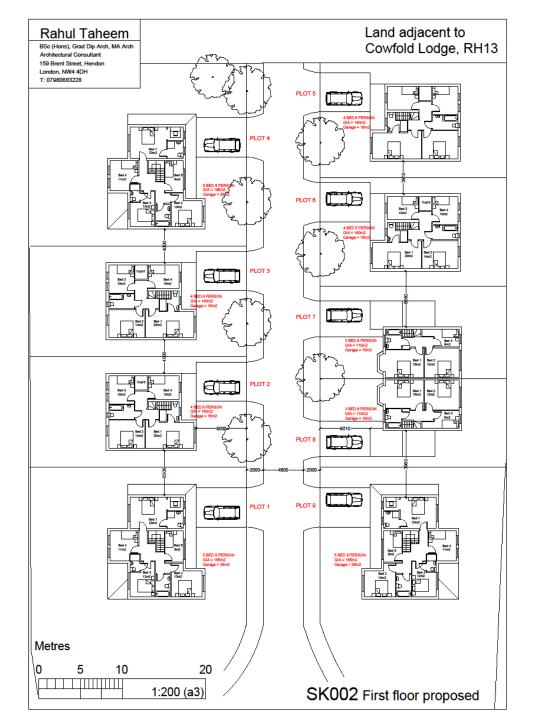

## The proposal

• The proposed development would consist of 7 no. 4-bed detached properties and 1 pair of semidetached 3-bed dwellings which would be positioned from east to west. The site comprises of 9 dwellings in total. The dwellings would extend across two storeys and would be oriented at 90 degrees from the public highway. Each dwelling would incorporate amenity space to the rear of the dwelling, with parking for at least 2 vehicles positioned to the front (including integral garaging). The proposed dwellings would extend into the site, with two larger dwellings positioned adjacent to the public highway, and the remainder extending to the west in line with these.