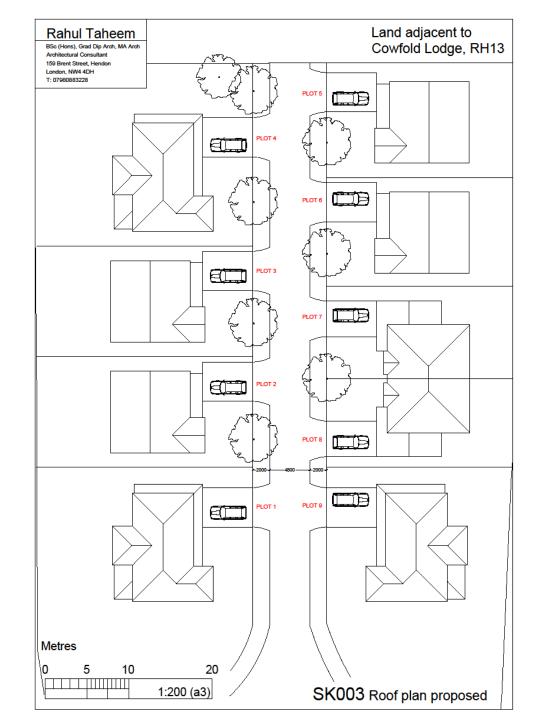

## Site CNP05: Cowfold Lodge, Henfield Rd. RH13 8DU - Size: 0.48ha.

## The proposal

• The proposed development would consist of 7 no. 4-bed detached properties and 1 pair of semidetached 3-bed dwellings which would be positioned from east to west. The site comprises of 9 dwellings in total. The dwellings would extend across two storeys and would be oriented at 90 degrees from the public highway. Each dwelling would incorporate amenity space to the rear of the dwelling, with parking for at least 2 vehicles positioned to the front (including integral garaging). The proposed dwellings would extend into the site, with two larger dwellings positioned adjacent to the public highway, and the remainder extending to the west in line with these.