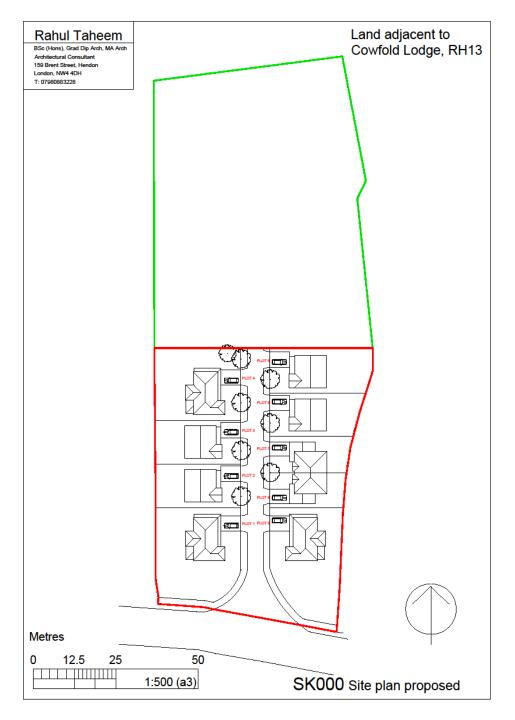

## The proposal

• The proposed development would consist of 7 no. 4-bed detached properties and 1 pair of semidetached 3-bed dwellings which would be positioned from east to west. The site comprises of 9 dwellings in total. The dwellings would extend across two storeys and would be oriented at 90 degrees from the public highway. Each dwelling would incorporate amenity space to the rear of the dwelling, with parking for at least 2 vehicles positioned to the front (including integral garaging). The proposed dwellings would extend into the site, with two larger dwellings positioned adjacent to the public highway, and the remainder extending to the west in line with these.