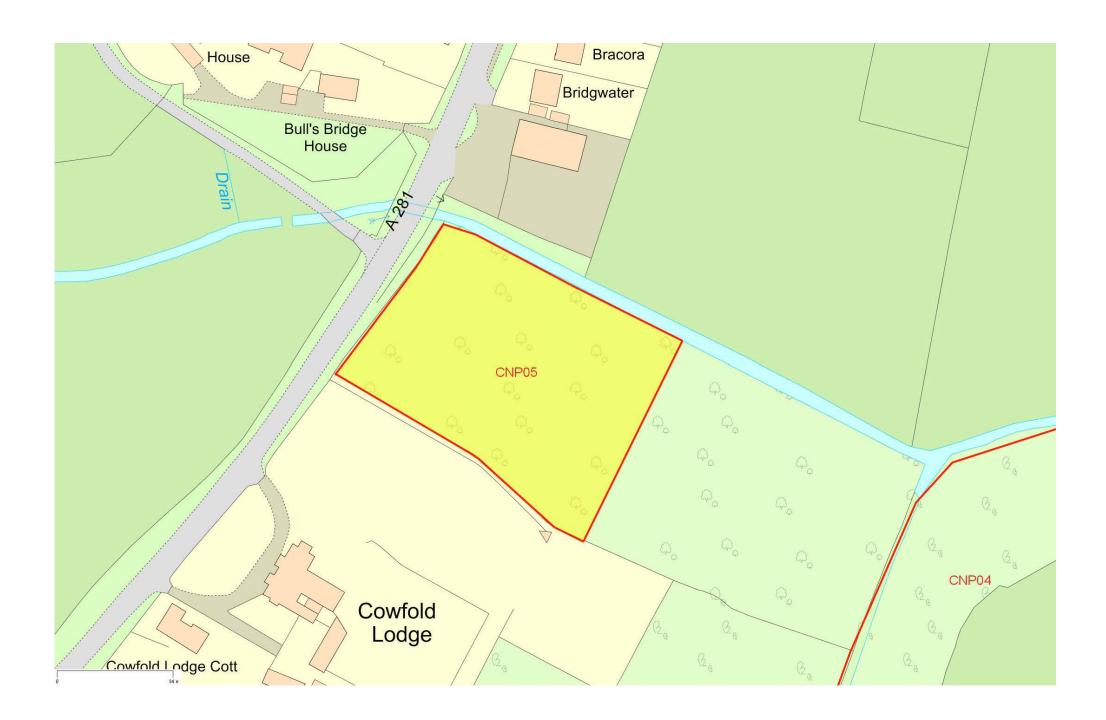

## Site CNP05: Cowfold Lodge, Henfield Rd. RH13 8DU - Size: 0.48ha.

## Site Location

 The application site consists of an open field. The site adjoins the built-up area boundary, with the Medium Village of Cowfold positioned to the north. This is characterised by a relatively uniform grain that follows the public highway. The direct surroundings are characterised by a ribbon development of detached properties that are set back from the public highway.