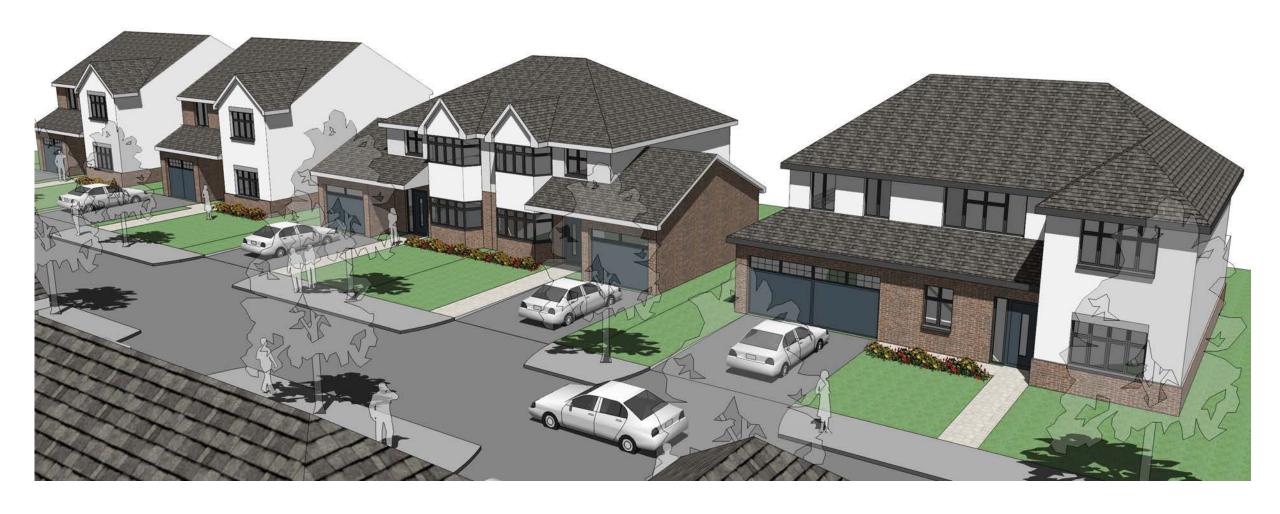

## The proposal

• The proposed development would consist of 7 no. 4-bed detached properties and 1 pair of semidetached 3-bed dwellings which would be positioned from east to west. The site comprises of 9 dwellings in total. The dwellings would extend across two storeys and would be oriented at 90 degrees from the public highway. Each dwelling would incorporate amenity space to the rear of the dwelling, with parking for at least 2 vehicles positioned to the front (including integral garaging). The proposed dwellings would extend into the site, with two larger dwellings positioned adjacent to the public highway, and the remainder extending to the west in line with these.