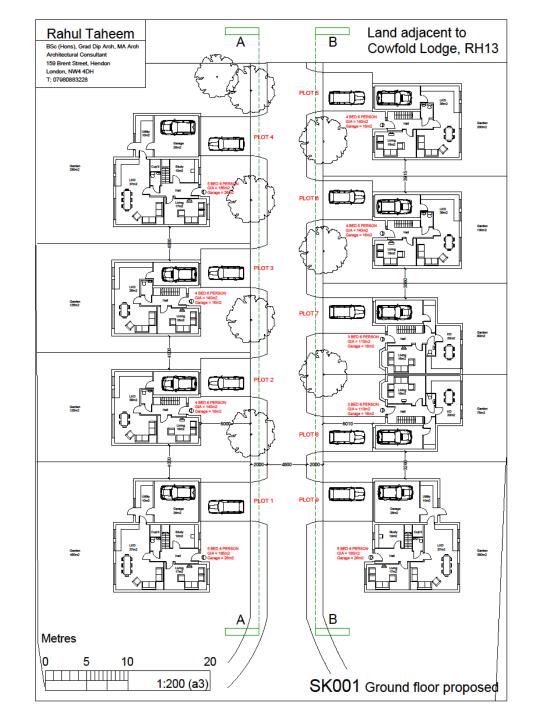

## The proposal

• The proposed development would consist of 7 no. 4-bed detached properties and 1 pair of semidetached 3-bed dwellings which would be positioned from east to west. The site comprises of 9 dwellings in total. The dwellings would extend across two storeys and would be oriented at 90 degrees from the public highway. Each dwelling would incorporate amenity space to the rear of the dwelling, with parking for at least 2 vehicles positioned to the front (including integral garaging). The proposed dwellings would extend into the site, with two larger dwellings positioned adjacent to the public highway, and the remainder extending to the west in line with these.