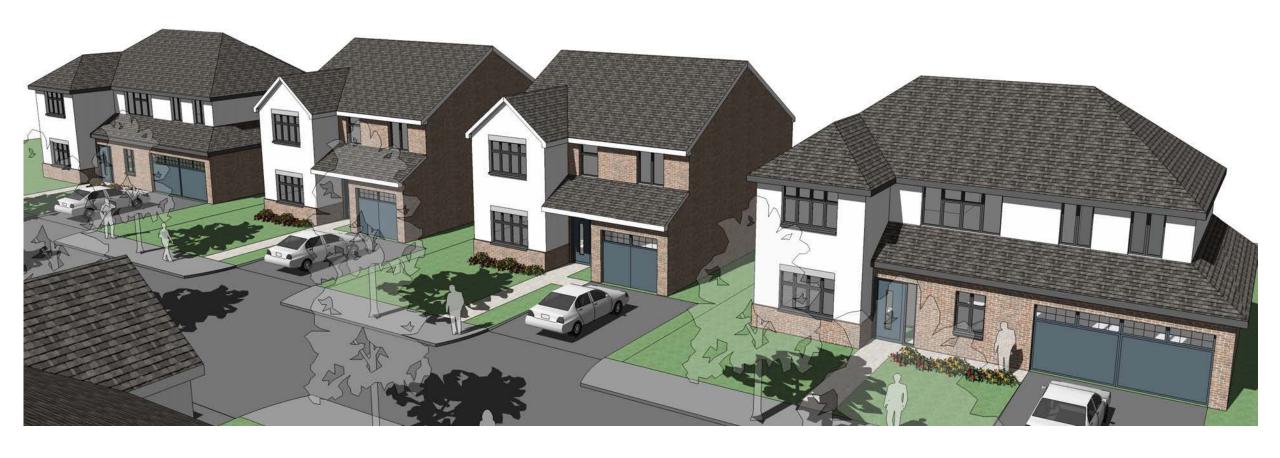

## The proposal

• The proposed development would consist of 7 no. 4-bed detached properties and 1 pair of semidetached 3-bed dwellings which would be positioned from east to west. The site comprises of 9 dwellings in total. The dwellings would extend across two storeys and would be oriented at 90 degrees from the public highway. Each dwelling would incorporate amenity space to the rear of the dwelling, with parking for at least 2 vehicles positioned to the front (including integral garaging). The proposed dwellings would extend into the site, with two larger dwellings positioned adjacent to the public highway, and the remainder extending to the west in line with these.