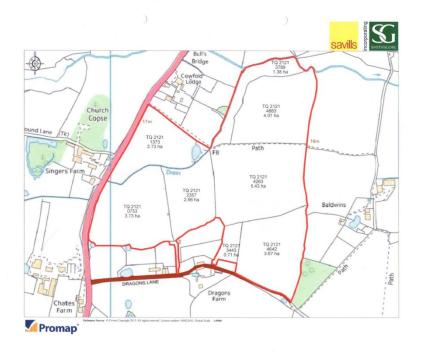

### Cowfold Neighbourhood Plan

CNP04B Land at Dragons Lane (Revised Proposal)

**Location Plan** 

- <u>Site CNP04:</u> Dragons Lane, Dragons Lane. RH13 8DX Size: 7.0ha inc. 0.32ha reserved wildlife habitat.
- Description: Grade 3 Agricultural land of poor value, with hedgerow network within the site and along boundaries, greenfield development. Adjacent land is agricultural with A281 highway along the Western Boundary and Dragons Lane providing much of the Southern Boundary. 1100M to village centre assuming an exit directly onto the A281.

- Public Rights of Way:
- A new entrance and sight-lines will be formed on the A281 opposite Singers Farm, providing new traffic calming entering the village.
- There is a PRoW running East/West across the site with a spur running South to Dragons Lane. Dragons Lane is also a PROW running along much of the Southern Site boundary. The A281 forms much of the Western Boundary providing a further PRoW.

- Heritage: No Listed buildings or Archaeological Notification Areas within or adjacent to the site.
- Accessibility: Primary School; 1460M, Allmond Centre; 1238M, Village Shop; 1231M, Pub; 712M, Village Hall; 1125M, Medical Practice; 1054M.
- Flood Risk: The bulk of the site is designated as Flood Zone 1 acceptable for Housing. The Northern boundary follows an established watercourse and is designated as Flood Zone 3b, within the wildlife habitat area.