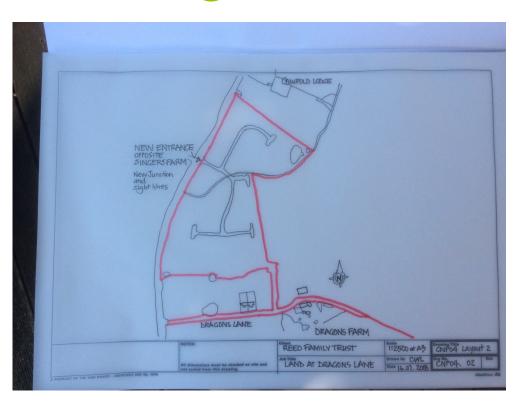

- Public Rights of Way:
- A new entrance and sight-lines will be formed on the A281 opposite Singers Farm, providing new traffic calming entering the village.
- There is a PRoW running East/West across the site with a spur running South to Dragons Lane. Dragons Lane is also a PROW running along much of the Southern Site boundary. The A281 forms much of the Western Boundary providing a further PRoW.