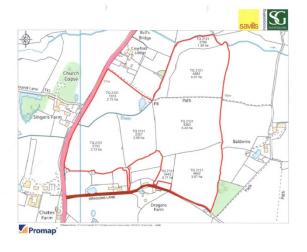

### Cowfold Neighbourhood Plan

CNP04B Land at Dragons Lane (Revised Proposal)

**Location Plan** 

- <u>Site CNP04:</u> Dragons Lane, Dragons Lane. RH13 8DX Size: 7.0ha inc. 0.32ha reserved wildlife habitat.
- Description: Grade 3 Agricultural land of poor value, with hedgerow network within the site and along boundaries, greenfield development. Adjacent land is agricultural with A281 highway along the Western Boundary and Dragons Lane providing much of the Southern Boundary. 1100M to village centre assuming an exit directly onto the A281.

- Public Rights of Way:
- A new entrance and sight-lines will be formed on the A281 opposite Singers Farm, providing new traffic calming entering the village.
- There is a PRoW running East/West across the site with a spur running South to Dragons Lane. Dragons Lane is also a PROW running along much of the Southern Site boundary. The A281 forms much of the Western Boundary providing a further PRoW.

- Heritage: No Listed buildings or Archaeological Notification Areas within or adjacent to the site.
- Accessibility: Primary School; 1460M, Allmond Centre; 1238M, Village Shop; 1231M, Pub; 712M, Village Hall; 1125M, Medical Practice; 1054M.
- Flood Risk: The bulk of the site is designated as Flood Zone 1 acceptable for Housing. The Northern boundary follows an established watercourse and is designated as Flood Zone 3b, within the wildlife habitat area.