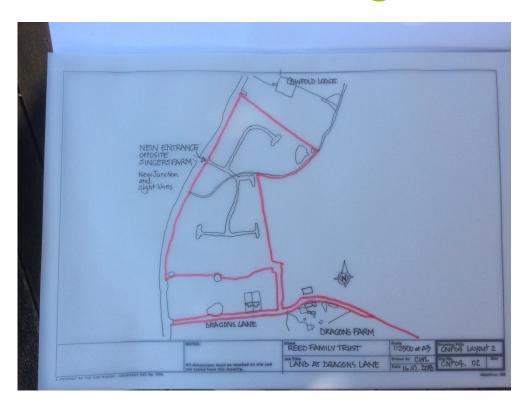

- Public Rights of Way:
- A new entrance and sight-lines will be formed on the A281 opposite Singers Farm, providing new traffic calming entering the village.
- There is a PRoW running East/West across the site with a spur running South to Dragons Lane. Dragons Lane is also a PROW running along much of the Southern Site boundary. The A281 forms much of the Western Boundary providing a further PRoW.