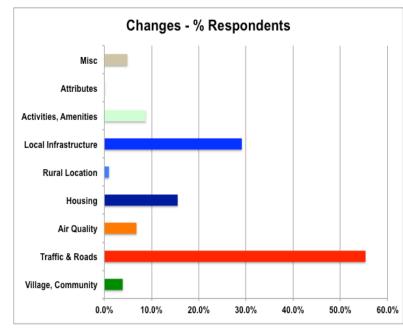

## The Changes Needed In Cowfold - 2016/17 Combined

| Village,<br>Community | Traffic & Roads |      | Housing | Rural<br>Location | Local<br>Infrastructure | Activities,<br>Amenities | Attributes | Misc | Totals |
|-----------------------|-----------------|------|---------|-------------------|-------------------------|--------------------------|------------|------|--------|
| 4                     | 57              | 7    | 16      | 1                 | 30                      | 9                        | 0          | 5    | 129    |
| 2.6%                  | 37.7%           | 4.6% | 10.6%   | 0.7%              | 19.9%                   | 6.0%                     | 0.0%       | 3.3% |        |
| 3.9%                  | 55.3%           | 6.8% | 15.5%   | 1.0%              | 29.1%                   | 8.7%                     | 0.0%       | 4.9% | 103    |