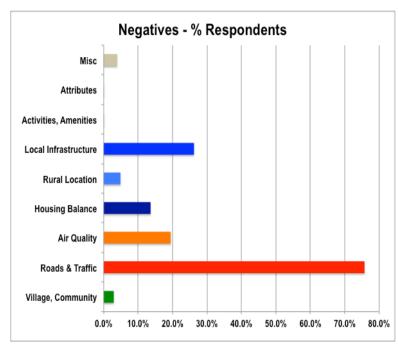

## The Worst Things About Cowfold - 2016/17 Combined

| Village,<br>Community | Roads &<br>Traffic |       | Housing<br>Balance |      | Local<br>Infrastructure | Activities,<br>Amenities | Attributes | Misc | Totals |
|-----------------------|--------------------|-------|--------------------|------|-------------------------|--------------------------|------------|------|--------|
| 3                     | 78                 | 20    | 14                 | 5    | 27                      | 0                        | 0          | 4    | 151    |
| 2.0%                  | 51.7%              | 13.2% | 9.3%               | 3.3% | 17.9%                   | 0.0%                     | 0.0%       | 2.6% |        |
| 2.9%                  | 75.7%              | 19.4% | 13.6%              | 4.9% | 26.2%                   | 0.0%                     | 0.0%       | 3.9% | 103    |