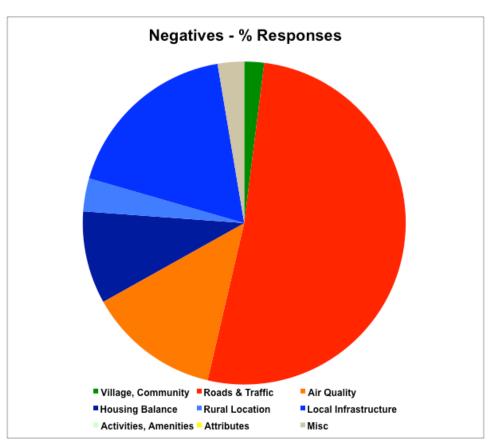

## The Worst Things About Cowfold - 2016/17 Combined

| Village,<br>Community | Roads &<br>Traffic |       | Housing<br>Balance |      | Local<br>Infrastructure | Activities,<br>Amenities | Attributes | Misc | Totals |
|-----------------------|--------------------|-------|--------------------|------|-------------------------|--------------------------|------------|------|--------|
| 3                     | 78                 | 20    | 14                 | 5    | 27                      | 0                        | 0          | 4    | 151    |
| 2.0%                  | 51.7%              | 13.2% | 9.3%               | 3.3% | 17.9%                   | 0.0%                     | 0.0%       | 2.6% |        |
| 2.9%                  | 75.7%              | 19.4% | 13.6%              | 4.9% | 26.2%                   | 0.0%                     | 0.0%       | 3.9% | 103    |