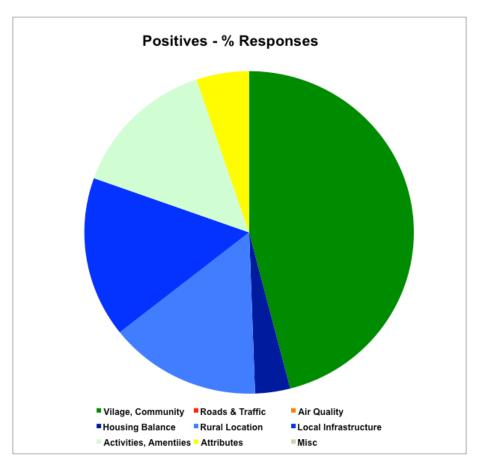

## The Best Things About Cowfold - 2016/17 Combined

| Vilage,<br>Community | Roads &<br>Traffic |      | Housing<br>Balance |       | Local<br>Infrastructure | Activities,<br>Amentiies | Attributes | Misc | Totals |
|----------------------|--------------------|------|--------------------|-------|-------------------------|--------------------------|------------|------|--------|
| 80                   | 0                  | 0    | 6                  | 26    | 28                      | 25                       | 9          | 0    | 174    |
| 46.0%                | 0.0%               | 0.0% | 3.4%               | 14.9% | 16.1%                   | 14.4%                    | 5.2%       | 0.0% |        |
| 77.7%                | 0.0%               | 0.0% | 5.8%               | 25.2% | 27.2%                   | 24.3%                    | 8.7%       | 0.0% | 103    |