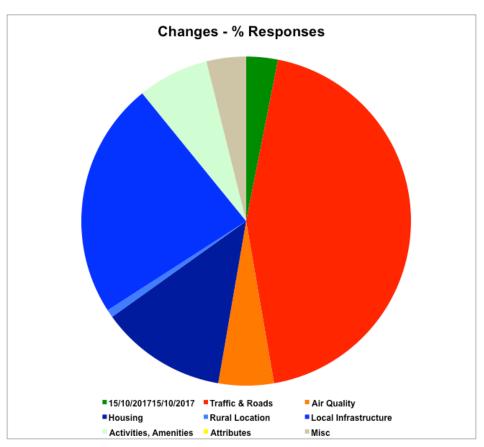

## The Changes Needed In Cowfold - 2016/17 Combined

| Village,<br>Community | Traffic & Roads |      | Housing | Rural<br>Location | Local<br>Infrastructure | Activities,<br>Amenities | Attributes | Misc | Totals |
|-----------------------|-----------------|------|---------|-------------------|-------------------------|--------------------------|------------|------|--------|
| 4                     | 57              | 7    | 16      | 1                 | 30                      | 9                        | 0          | 5    | 129    |
| 2.6%                  | 37.7%           | 4.6% | 10.6%   | 0.7%              | 19.9%                   | 6.0%                     | 0.0%       | 3.3% |        |
| 3.9%                  | 55.3%           | 6.8% | 15.5%   | 1.0%              | 29.1%                   | 8.7%                     | 0.0%       | 4.9% | 103    |