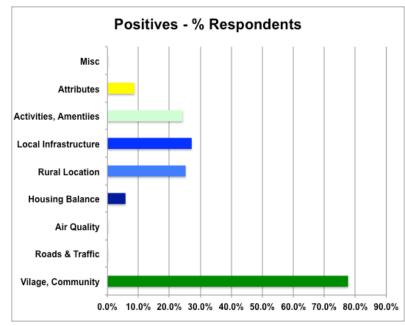

## The Best Things About Cowfold - 2016/17 Combined

| Vilage,<br>Community | Roads &<br>Traffic |      | Housing<br>Balance |       | Local<br>Infrastructure | Activities,<br>Amentiies | Attributes | Misc | Totals |
|----------------------|--------------------|------|--------------------|-------|-------------------------|--------------------------|------------|------|--------|
| 80                   | 0                  | 0    | 6                  | 26    | 28                      | 25                       | 9          | 0    | 174    |
| 46.0%                | 0.0%               | 0.0% | 3.4%               | 14.9% | 16.1%                   | 14.4%                    | 5.2%       | 0.0% |        |
| 77.7%                | 0.0%               | 0.0% | 5.8%               | 25.2% | 27.2%                   | 24.3%                    | 8.7%       | 0.0% | 103    |